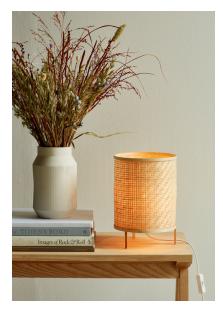

## nordlux®

Trinidad

## Trinidad

Item number: 2011135015 Nature (brown) EAN: 5704924001871

Packaging unit 3 Material: Bamboo IP20, Class 2 (Double isolated), 230V Cord: 150 cm, White Can the cable be replaced? No Switch on the cable E27, Max. 15W, Light source not included

Area: Indoor Energy class A++ - D

The Trinidad series is made of the beautiful and natural bamboo material, which brings the nature into the interior in the finest way. The braided pattern of bamboo is handmade and provides a decorative light pattern in the room as the light shines through the braided bamboo beams, thus creating a warm and cozy atmosphere.