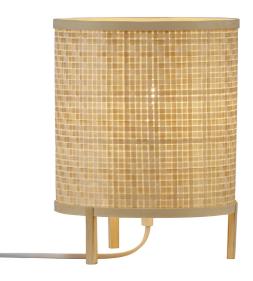

## nordlux®

Trinidad

## Trinidad

Item number: 2011135015 Nature (brown) EAN: 5704924001871

Packaging unit 3 Material: Bamboo IP20, Class 2 (Double isolated), 230V Cord: 150 cm, White Can the cable be replaced? No Switch on the cable E27, Max. 15W, Light source not included

Area: Indoor Energy class A++ - D

The Trinidad series is made of the beautiful and natural bamboo material, which brings the nature into the interior in the finest way. The braided pattern of bamboo is handmade and provides a decorative light pattern in the room as the light shines through the braided bamboo beams, thus creating a warm and cozy atmosphere.