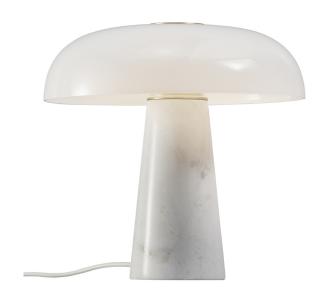

## Glossy

Item number: 2020505001 Opal white

EAN: 5704924001024 Packaging unit 2 Material: Marble/Glass

IP20, Class 2 (Double isolated), 230V Cord: 250 cm, White textile cable Can the cable be replaced? No

Switch on the cable

E27, Max. 15W, Light source not included

Area: Indoor

Energy class A++ - A

Glossy is the epitome of tasteful and sophisticated design. The Danish designer, Maria Berntsen, has created a table lamp that oozes of Nordic minimalism, and where the combination of the exclusive materials, marble, brass and opal white glass contribute to an incredibly elegant design. Glossy is named after the shiny surface of the opal white glass, which lets a soft and comfortable light shine through.