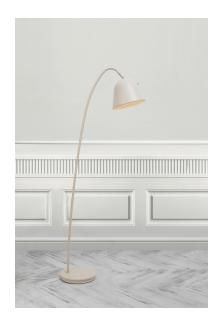

## **Fleur**

## nordlux®

Height (cm): 148 Width (cm): 26.5

61.2

Shade diameter (cm): 23.4 Tube diameter (cm): 1.6

Tilt angle: 64°

## Fleur

Item number: 2112124001 Beige

EAN: 5704924005305

Packaging unit 2 Material: Metal

IP20, Class 2 (Double isolated), 230V

Cord: 150 cm, White

Can the cable be replaced? No

Switch on the fixture

E27, Max. 15W, Light source not included

Area: Indoor

Fleur is inspired by old times, vintage design and soft lines. The beige powder coloured floor lamp is decorated with beautiful brass details. You can easily adjust the lamp head for a pleasant, directional light. The light is turned on and off by the retro rocking switch.