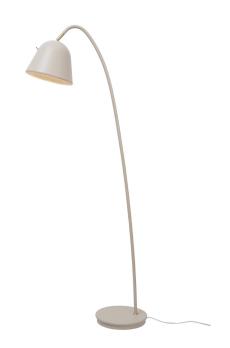

## **Fleur**

## nordlux®

Height (cm): 148 Width (cm): 26.5

61.2

Shade diameter (cm): 23.4 Tube diameter (cm): 1.6

Tilt angle: 64°

## Fleur

Item number: 2112124001 Beige

EAN: 5704924005305

Packaging unit 2 Material: Metal

IP20, Class 2 (Double isolated), 230V

Cord: 150 cm, White

Can the cable be replaced? No

Switch on the fixture

E27, Max. 15W, Light source not included

Area: Indoor

Fleur is inspired by old times, vintage design and soft lines. The beige powder coloured floor lamp is decorated with beautiful brass details. You can easily adjust the lamp head for a pleasant, directional light. The light is turned on and off by the retro rocking switch.