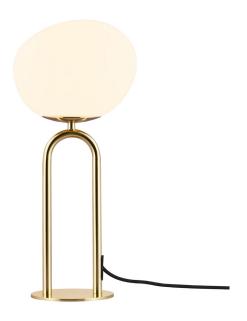

## nordlux

Height (cm): 47 Width (cm): 18

22

Shade diameter (cm): 22 Tube diameter (cm): 1.53

## Shapes

Item number: 2120055035 Brass

EAN: 5704924004094 Packaging unit 3 Material: Glass/Metal

IP 20, Class 2 (Double isolated), 230V Cord: 250 cm, Black textile cable Can the cable be replaced? No

Switch on the cable

E27, Max. 15W, Light source not included

Area: Indoor

The Shapes series by Danish designer Maria Berntsen draws inspiration from elegant, organically shaped jewellery. The opal glass shade is carried out in a unique, asymmetrical form that plays beautifully together with the shiny brass base and creates a refined and intriguing expression. The lamp emits a soft and diffused light trough the mouth blown glass shade that is perfect for working or relaxing.