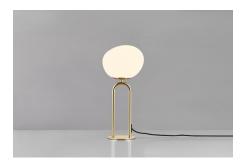

## nordlux

Height (cm): 47 Width (cm): 18

22

Shade diameter (cm): 22 Tube diameter (cm): 1.53

## Shapes

Item number: 2120055035 Brass

EAN: 5704924004094 Packaging unit 3 Material: Glass/Metal

IP 20, Class 2 (Double isolated), 230V Cord: 250 cm, Black textile cable Can the cable be replaced? No

Switch on the cable

E27, Max. 15W, Light source not included

Area: Indoor

The Shapes series by Danish designer Maria Berntsen draws inspiration from elegant, organically shaped jewellery. The opal glass shade is carried out in a unique, asymmetrical form that plays beautifully together with the shiny brass base and creates a refined and intriguing expression. The lamp emits a soft and diffused light trough the mouth blown glass shade that is perfect for working or relaxing.