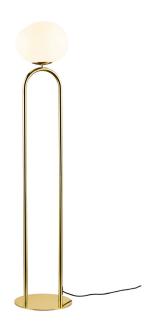

## nordlux

Height (cm): 135 Width (cm): 28

28

Shade diameter (cm): 27 Tube diameter (cm): 1.9

## Shapes

Item number: 2120074035 Brass

EAN: 5704924004100 Packaging unit 2 Material: Glass/Metal

IP 20, Class 2 (Double isolated), 230V Cord: 250 cm, Black textile cable Can the cable be replaced? No

Switch on the cable

E27, Max. 15W, Light source not included

Area: Indoor

The Shapes series by Danish designer Maria Berntsen draws inspiration from elegant, organically shaped jewellery. The opal glass shade is carried out in a unique, asymmetrical form that plays beautifully together with the shiny brass base and creates a refined and intriguing expression. The lamp emits a soft and diffused light trough the mouth blown glass shade that is perfect for working or relaxing.