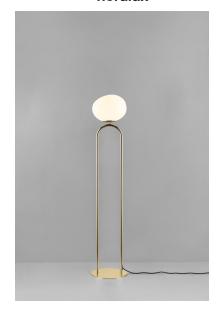

## nordlux

Height (cm): 135 Width (cm): 28

28

Shade diameter (cm): 27 Tube diameter (cm): 1.9

## Shapes

Item number: 2120074035 Brass

EAN: 5704924004100 Packaging unit 2 Material: Glass/Metal

IP 20, Class 2 (Double isolated), 230V Cord: 250 cm, Black textile cable Can the cable be replaced? No

Switch on the cable

E27, Max. 15W, Light source not included

Area: Indoor

The Shapes series by Danish designer Maria Berntsen draws inspiration from elegant, organically shaped jewellery. The opal glass shade is carried out in a unique, asymmetrical form that plays beautifully together with the shiny brass base and creates a refined and intriguing expression. The lamp emits a soft and diffused light trough the mouth blown glass shade that is perfect for working or relaxing.