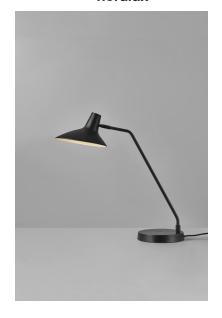

## **Darci**

## nordlux

Height (cm): 55 Width (cm): 22.7

54

Shade diameter (cm): 23 Shade height (cm): 16.5 Tube diameter (cm): 1.25

Tilt angle: 135°

## Darci

Item number: 2120565003 Black

EAN: 5704924004254 Packaging unit 2 Material: Metal/Plastic

IP20, Class 2 (Double isolated), Cord: 250 cm, Black textile cable

Can the cable be replaced? No

Switch on the fixture

E14, Max. 25W, Light source not included

Area: Indoor

With a cool and industrial design, the Darci series by Bjørn + Balle is both a highly functional and aesthetic addition to your home. Perfect for your desk, sideboard or any other place in your home that needs a stylish and functional light. The beautifully curved lamp head is easily adjusted whether you need it for reading, working or just adding the right ambience to the room. High quality materials with a satin soft, matt surface radiate a modern and streamlined look. A gentle tab on the touch switch turns the lamp on and off.