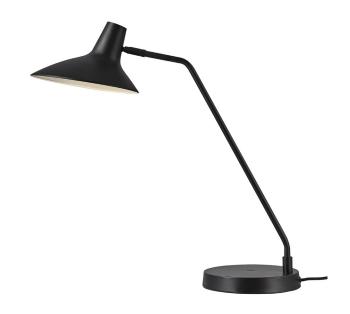

## **Darci**

## nordlux

Height (cm): 55 Width (cm): 22.7

54

Shade diameter (cm): 23 Shade height (cm): 16.5 Tube diameter (cm): 1.25

Tilt angle: 135°

## Darci

Item number: 2120565003 Black

EAN: 5704924004254 Packaging unit 2 Material: Metal/Plastic

IP20, Class 2 (Double isolated), Cord: 250 cm, Black textile cable

Can the cable be replaced? No

Switch on the fixture

E14, Max. 25W, Light source not included

Area: Indoor

With a cool and industrial design, the Darci series by Bjørn + Balle is both a highly functional and aesthetic addition to your home. Perfect for your desk, sideboard or any other place in your home that needs a stylish and functional light. The beautifully curved lamp head is easily adjusted whether you need it for reading, working or just adding the right ambience to the room. High quality materials with a satin soft, matt surface radiate a modern and streamlined look. A gentle tab on the touch switch turns the lamp on and off.