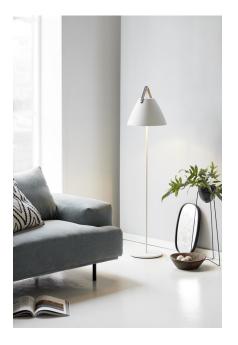

Area: Indoor Energy class A++ - D

Metal and leather go well with the light Nordic style. The combination of these materials also allows the light to visually interact with a modern interior, where combining materials is one of the biggest current trends. With STRAP it seems obvious – just as obvious as how a Nordic light design is named after a leather strap. The narrow and elegant leather gives STRAP both a warm and raw look, which balances between the classic and the industrial. It comes with two leather straps in brown and black respectively, so it's up to you to give the STRAP the final look.