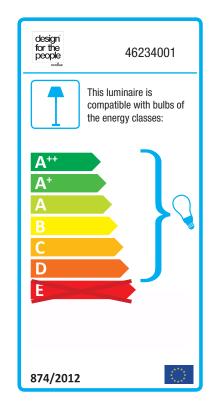

## Strap

Item number: 46234001 White EAN: 5701581397286

Packaging unit 2 Material: Metal/Leather IP20, Class 2 (Double isolated), 230V Cord: 180 cm, White textile cable Can the cable be replaced? No Switch on the fixture E27, Max. 40W, Light source not included