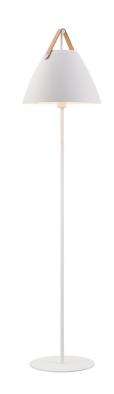

Strap

Height (cm): 153.7 Shade diameter (cm): 36 Tube diameter (cm): 1.57

## Strap

Item number: 46234001 White EAN: 5701581397286

Packaging unit 2 Material: Metal/Leather IP20, Class 2 (Double isolated), 230V Cord: 180 cm, White textile cable Can the cable be replaced? No Switch on the fixture E27, Max. 40W, Light source not included

Area: Indoor Energy class A++ - D

Metal and leather go well with the light Nordic style. The combination of these materials also allows the light to visually interact with a modern interior, where combining materials is one of the biggest current trends. With STRAP it seems obvious – just as obvious as how a Nordic light design is named after a leather strap. The narrow and elegant leather gives STRAP both a warm and raw look, which balances between the classic and the industrial. It comes with two leather straps in brown and black respectively, so it's up to you to give the STRAP the final look.