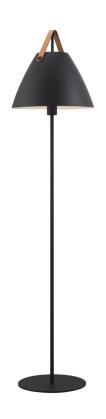

## **Strap**

Item number: 46234003 Black EAN: 5701581397385

Packaging unit 2 Material: Metal/Leather

IP20, Class 2 (Double isolated), 230V Cord: 180 cm, Black textile cable Can the cable be replaced? No

Switch on the fixture

E27, Max. 40W, Light source not included

Area: Indoor

Energy class A++ - D

Metal and leather go well with the light Nordic style. The combination of these materials also allows the light to visually interact with a modern interior, where combining materials is one of the biggest current trends. With STRAP it seems obvious – just as obvious as how a Nordic light design is named after a leather strap. The narrow and elegant leather gives STRAP both a warm and raw look, which balances between the classic and the industrial. It comes with two leather straps in brown and black respectively, so it's up to you to give the STRAP the final look.