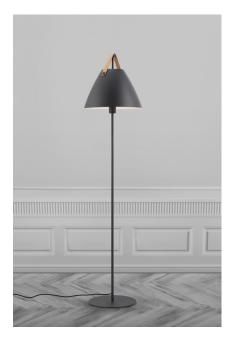

## **Strap**

Item number: 46234003 Black EAN: 5701581397385

Packaging unit 2 Material: Metal/Leather

IP20, Class 2 (Double isolated), 230V Cord: 180 cm, Black textile cable Can the cable be replaced? No

Switch on the fixture

E27, Max. 40W, Light source not included

Area: Indoor

Energy class A++ - D

Metal and leather go well with the light Nordic style. The combination of these materials also allows the light to visually interact with a modern interior, where combining materials is one of the biggest current trends. With STRAP it seems obvious – just as obvious as how a Nordic light design is named after a leather strap. The narrow and elegant leather gives STRAP both a warm and raw look, which balances between the classic and the industrial. It comes with two leather straps in brown and black respectively, so it's up to you to give the STRAP the final look.