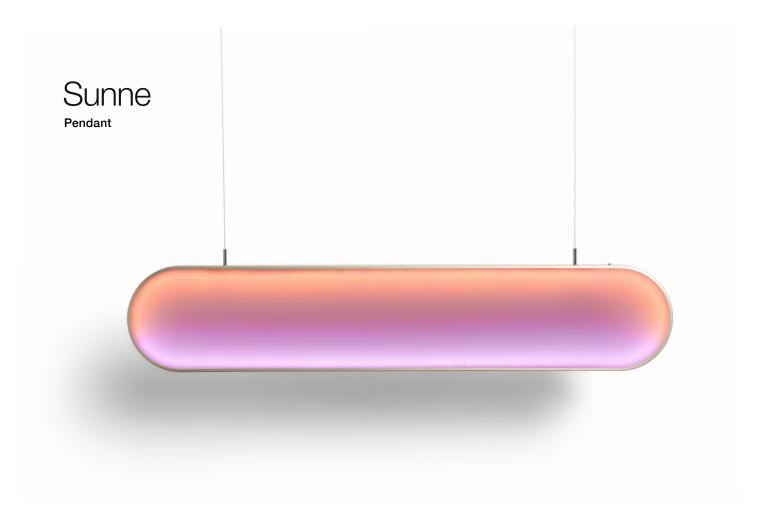

Color

Brass GP7001-B

|                     | North America                                                         | Europe                                                                |
|---------------------|-----------------------------------------------------------------------|-----------------------------------------------------------------------|
| Lamping             | 2W Integrated RGBW LED                                                | 2W Integrated RGBW LED                                                |
| Color temperature   | Variable - controlable by button or app                               | Variable - controlable by button or app                               |
| Lumen output        | Dependent on lamp                                                     | Dependent on lamp                                                     |
| Cord                | USB-C                                                                 | USB-C                                                                 |
| Battery             | Lithium Ion - Rechargeable w/ integrated solar panel or included cord | Lithium Ion - Rechargeable w/ integrated solar panel or included cord |
| Battery Life        | Up to 14 hours dependent on setting                                   | Up to 14 hours dependent on setting                                   |
| Battery Charge Time | e 8hrs at 5V-1A                                                       | 8hrs at 5V-1A                                                         |
| Material            | Annodized aluminium, acrylic, plastic                                 | Annodized aluminium, acrylic, plastic                                 |
| Size                | L 31.75, H 6.5 (in)                                                   | L 80.5, D 4.25, H 16.6 (cm)                                           |
| Weight              | 5.75lbs                                                               | 2,6kg                                                                 |
| Modes               | Button or app controled                                               | Button or app controled                                               |
|                     | Sunne Rise, Sunne Light, Sunne Set                                    | Sunne Rise, Sunne Light, Sunne Set                                    |
| Country of origin   | The Netherlands                                                       | The Netherlands                                                       |