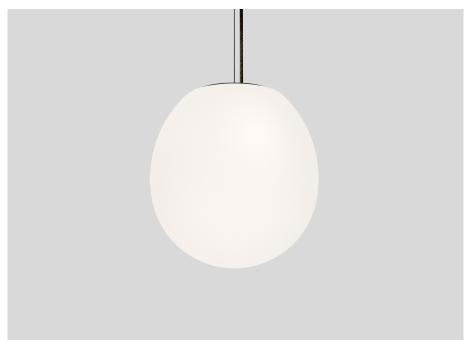

## **DRO**SUSPENDED 3.0

2523E0WB0

| GENERAL                      |  |  |  |  |
|------------------------------|--|--|--|--|
| Ceiling                      |  |  |  |  |
| Suspended                    |  |  |  |  |
| Jet Black + White Opal Glass |  |  |  |  |
| IP20                         |  |  |  |  |
| Interior                     |  |  |  |  |
|                              |  |  |  |  |
| LED                          |  |  |  |  |
| Lamp A60                     |  |  |  |  |
| E27                          |  |  |  |  |
| Socket E27                   |  |  |  |  |
| Max. power 12 W              |  |  |  |  |
|                              |  |  |  |  |
| PHYSICAL                     |  |  |  |  |
| Diameter 290 mm              |  |  |  |  |
| Height 305 mm                |  |  |  |  |
| 2.7 kg                       |  |  |  |  |
|                              |  |  |  |  |
| ELECTRICAL                   |  |  |  |  |
| 220 - 240 V                  |  |  |  |  |
| PC1                          |  |  |  |  |