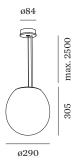

## **DRO**SUSPENDED 3.0

2523E0WB0

| GENERAL                      |  |  |  |  |
|------------------------------|--|--|--|--|
| Ceiling                      |  |  |  |  |
| Suspended                    |  |  |  |  |
| Jet Black + White Opal Glass |  |  |  |  |
| IP20                         |  |  |  |  |
| Interior                     |  |  |  |  |
|                              |  |  |  |  |
| LED                          |  |  |  |  |
| Lamp A60                     |  |  |  |  |
| E27                          |  |  |  |  |
| Socket E27                   |  |  |  |  |
| Max. power 12 W              |  |  |  |  |
|                              |  |  |  |  |
| PHYSICAL                     |  |  |  |  |
| Diameter 290 mm              |  |  |  |  |
| Height 305 mm                |  |  |  |  |
| 2.7 kg                       |  |  |  |  |
|                              |  |  |  |  |
| ELECTRICAL                   |  |  |  |  |
| 220 - 240 V                  |  |  |  |  |
| PC1                          |  |  |  |  |