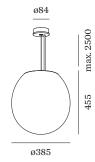

## **DRO**SUSPENDED 4.0

2524E0WB0

| GENERAL                      |
|------------------------------|
| Ceiling                      |
| Suspended                    |
| Jet Black + White Opal Glass |
| IP20                         |
| Interior                     |
|                              |
| LED                          |
| Lamp A60                     |
| E27                          |
| Socket E27                   |
| Max. power 15 W              |
|                              |
| PHYSICAL                     |
| Diameter 385 mm              |
| Height 455 mm                |
| 4.1 kg                       |
|                              |
| ELECTRICAL                   |
| 220 - 240 V                  |
| DC1                          |