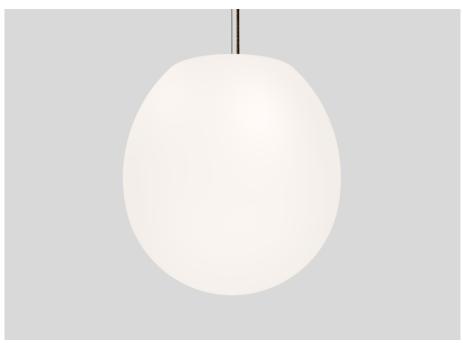

## **DRO**SUSPENDED 4.0

2524E0WB0

| GENERAL                      |
|------------------------------|
| Ceiling                      |
| Suspended                    |
| Jet Black + White Opal Glass |
| IP20                         |
| Interior                     |
|                              |
| LED                          |
| Lamp A60                     |
| E27                          |
| Socket E27                   |
| Max. power 15 W              |
|                              |
| PHYSICAL                     |
| Diameter 385 mm              |
| Height 455 mm                |
| 4.1 kg                       |
|                              |
| ELECTRICAL                   |
| 220 - 240 V                  |
| DC1                          |