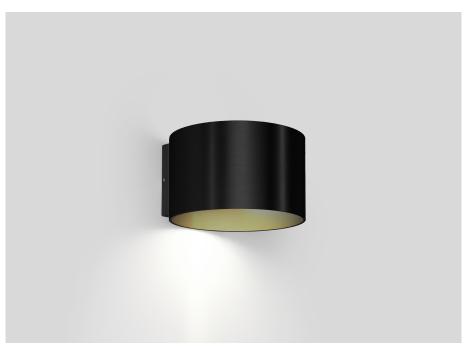

## **RAY** WALL 1.0 LED

332168B2

| GENERAL                                                                                |
|----------------------------------------------------------------------------------------|
| Wall                                                                                   |
| Surface                                                                                |
| Jet Black                                                                              |
| IP20                                                                                   |
| Interior                                                                               |
| 400 lm                                                                                 |
| 9005 a                                                                                 |
|                                                                                        |
| LED                                                                                    |
| 2700 K                                                                                 |
|                                                                                        |
| PHYSICAL                                                                               |
|                                                                                        |
| Diameter 150 mm                                                                        |
| Diameter 150 mm<br>Height 150 mm                                                       |
| Height 150 mm                                                                          |
| Diameter 150 mm<br>Height 150 mm<br>0.62 kg                                            |
| Height 150 mm                                                                          |
| Height 150 mm 0.62 kg  ELECTRICAL phase-cut dim                                        |
| Height 150 mm 0.62 kg  ELECTRICAL phase-cut dim                                        |
| Height 150 mm 0.62 kg  ELECTRICAL                                                      |
| Height 150 mm 0.62 kg  ELECTRICAL phase-cut dim 220 - 240 V                            |
| Height 150 mm 0.62 kg  ELECTRICAL phase-cut dim 220 - 240 V  Total connected power 6 W |