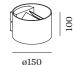

## **RAY** WALL 1.0 LED

332168B2

| GENERAL                                                                                |
|----------------------------------------------------------------------------------------|
| Wall                                                                                   |
| Surface                                                                                |
| Jet Black                                                                              |
| IP20                                                                                   |
| Interior                                                                               |
| 400 lm                                                                                 |
| 9005 a                                                                                 |
|                                                                                        |
| LED                                                                                    |
| 2700 K                                                                                 |
|                                                                                        |
| PHYSICAL                                                                               |
|                                                                                        |
| Diameter 150 mm                                                                        |
| Diameter 150 mm<br>Height 150 mm                                                       |
| Height 150 mm                                                                          |
| Diameter 150 mm<br>Height 150 mm<br>0.62 kg                                            |
| Height 150 mm                                                                          |
| Height 150 mm 0.62 kg  ELECTRICAL phase-cut dim                                        |
| Height 150 mm 0.62 kg  ELECTRICAL phase-cut dim                                        |
| Height 150 mm 0.62 kg  ELECTRICAL                                                      |
| Height 150 mm 0.62 kg  ELECTRICAL phase-cut dim 220 - 240 V                            |
| Height 150 mm 0.62 kg  ELECTRICAL phase-cut dim 220 - 240 V  Total connected power 6 W |