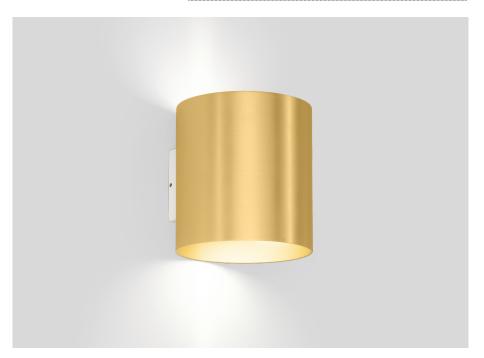

## **RAY** WALL 3.0 LED

332248G2

| GENERAL                                                                     |
|-----------------------------------------------------------------------------|
| Wall                                                                        |
| Surface                                                                     |
| Gold                                                                        |
| IP20                                                                        |
| Interior                                                                    |
| Total 400 lm                                                                |
|                                                                             |
| LED                                                                         |
| 2700 K                                                                      |
|                                                                             |
|                                                                             |
| PHYSICAL                                                                    |
| Diameter 150 mm                                                             |
| Diameter 150 mm                                                             |
| Diameter 150 mm<br>Height 150 mm                                            |
| Diameter 150 mm                                                             |
| Diameter 150 mm Height 150 mm 0.85 kg ELECTRICAL                            |
| Diameter 150 mm Height 150 mm 0.85 kg ELECTRICAL                            |
| Diameter 150 mm Height 150 mm 0.85 kg  ELECTRICAL phase-cut dim 220 - 240 V |
| Diameter 150 mm Height 150 mm 0.85 kg  ELECTRICAL phase-cut dim 220 - 240 V |
| Diameter 150 mm Height 150 mm 0.85 kg  ELECTRICAL phase-cut dim             |