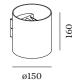

## **RAY** WALL 3.0 LED

332248G2

| GENERAL                                                                     |
|-----------------------------------------------------------------------------|
| Wall                                                                        |
| Surface                                                                     |
| Gold                                                                        |
| IP20                                                                        |
| Interior                                                                    |
| Total 400 lm                                                                |
|                                                                             |
| LED                                                                         |
| 2700 K                                                                      |
|                                                                             |
|                                                                             |
| PHYSICAL                                                                    |
| Diameter 150 mm                                                             |
| Diameter 150 mm                                                             |
| Diameter 150 mm<br>Height 150 mm                                            |
| Diameter 150 mm                                                             |
| Diameter 150 mm Height 150 mm 0.85 kg ELECTRICAL                            |
| Diameter 150 mm Height 150 mm 0.85 kg ELECTRICAL                            |
| Diameter 150 mm Height 150 mm 0.85 kg  ELECTRICAL phase-cut dim 220 - 240 V |
| Diameter 150 mm Height 150 mm 0.85 kg  ELECTRICAL phase-cut dim 220 - 240 V |
| Diameter 150 mm Height 150 mm 0.85 kg  ELECTRICAL phase-cut dim             |