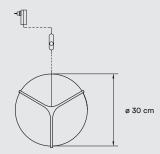

## LIGHT SOURCE

230V: Dimmable

Driver: Constant Voltage 24V

**LED Integrated:** Led module Energy class A<sup>+</sup>

3.000K, CRI90, 9W, 50-60Hz, 361 lm\* Available in 2.700K and 4.000K on request

\*Measurements obtained by theoretical calculations at LZF.