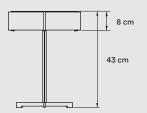

### PACKAGING

Box Size: 41 × 41 × 48 cm

Box Volume: 0,08 m<sup>3</sup>

Weight: Gross - 3,5 Kg | Net - 1,2 Kg