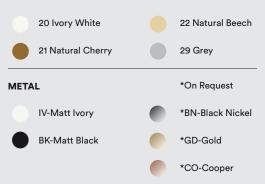

# FINISHES

Plug-in Driver

Wood Veneer Shade

Metal Tripod, Stem & Structure

#### WOOD VENEER