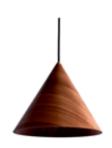

# SUSPENDED LED LUMINAIRE

POWER SUPPLY: 230 V AC/ 50 - 60 Hz

LIGHT SOURCE: 1 x E27

POWER: max. 1 x 60 W

PROTECTION: IP20

DIMENSIONS: Ø 320 x 350 (1850) mm

MATERIAL: aluminium, wood, steel, PMMA

APPLICATION: interior







TRILUM - Sladovnícka 28 - 971 01 Trnava - Slovakia www.trilum.eu - trilum@trilum.eu - 00421 948 708 008

## **DATA SHEET**

#### woodLED CONE



### DIMENSIONS



### OPTIONAL VENEERING









OAK

WALNUT WHITE-OAK BLACK-OAK

### ORDER CODES

woodLED CONE, black cable and roof kit - Walnut - 101- WW22000

woodLED CONE, white cable and roof kit - Oak - 101-DD11000

woodLED CONE, white cable and roof kit - White/Oak - 101-1D11000

woodLED CONE, black cable and roof kit - Black/Oak - 101-2D22000

#### NOTES

Light source is not included.