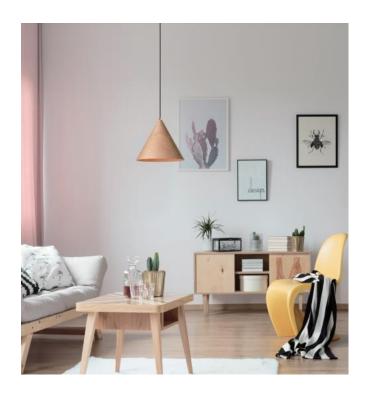

#### woodLED CONE

# SUSPENDED LED LUMINAIRE

POWER SUPPLY: 230 V AC/ 50 - 60 Hz

LIGHT SOURCE: 1 x E27

POWER: max. 1 x 60 W

PROTECTION: IP20

DIMENSIONS: Ø 320 x 350 (1850) mm

MATERIAL: aluminium, wood, steel, PMMA

APPLICATION: interior