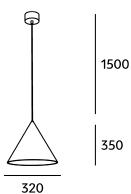

### DIMENSIONS

# SUSPENDED LED LUMINAIRE

POWER SUPPLY: 230 V AC/ 50 - 60 Hz

LIGHT SOURCE: 1 x E27

POWER: max. 1 x 60 W

PROTECTION: IP20

DIMENSIONS: Ø 320 x 350 (1850) mm

MATERIAL: aluminium, wood, steel, PMMA

APPLICATION: interior