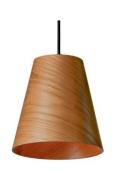

# SUSPENDED LED LUMINAIRE

POWER SUPPLY: 230 V AC/ 50 - 60 Hz

LIGHT SOURCE: 1 x E27

POWER: max. 1 x 60 W

PROTECTION: IP20

DIMENSIONS: Ø 200 x 200 (1700) mm

MATERIAL: aluminium, wood, steel, PMMA

APPLICATION: interior







TRILUM - Sladovnícka 28 - 971 01 Tmava - Slovakia www.trilum.eu - trilum@trilum.eu - 00421 948 708 008

# **DATA SHEET**

### woodLED POT



#### DIMENSIONS



#### OPTIONAL VENEERING







OAK

WALNUT WHITE-OAK BLACK-OAK

#### ORDER CODES

woodLED POT, black cable and roof kit - Walnut - 102- WW22000
woodLED POT, white cable and roof kit - Oak - 102-DD11000
woodLED POT, white cable and roof kit - White/Oak - 102-1D11000
woodLED POT, black cable and roof kit - Black/Oak - 102-2D22000

## NOTES

Light source is not included.