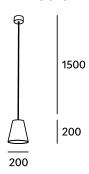

# SUSPENDED LED LUMINAIRE

POWER SUPPLY: 230 V AC/ 50 - 60 Hz

LIGHT SOURCE: 1 x E27

POWER: max. 1 x 60 W

PROTECTION: IP20

DIMENSIONS: Ø 200 x 200 (1700) mm

MATERIAL: aluminium, wood, steel, PMMA

APPLICATION: interior

#### DIMENSIONS